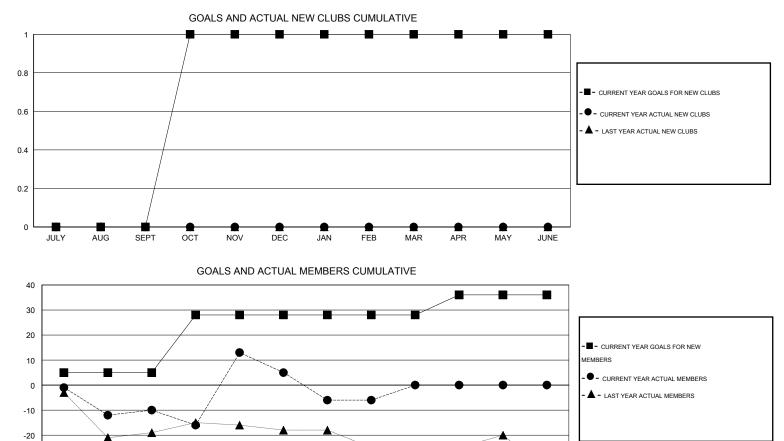

## GMT: Kenneth Schwols

| LOCATION UTAH |
|---------------|
|---------------|

GMT CA 1

|               |                  | Clubs               |                            |                             | Members<br>RESULTS FOR 2013-2014 |                    |                                  |                              |                             |
|---------------|------------------|---------------------|----------------------------|-----------------------------|----------------------------------|--------------------|----------------------------------|------------------------------|-----------------------------|
|               | RESU             | LTS FOR 2013-2014   |                            |                             |                                  |                    |                                  |                              |                             |
| QUARTER       | NEW CLUB<br>GOAL | ACTUAL NEW<br>CLUBS | ACTUAL<br>DROPPED<br>CLUBS | ACTUAL NET<br>GAIN/<br>LOSS | QUARTER                          | NEW MEMBER<br>GOAL | ACTUAL TOTAL<br>MEMBERS<br>ADDED | ACTUAL<br>DROPPED<br>MEMBERS | ACTUAL NET<br>GAIN/<br>LOSS |
| JULY/AUG/SEPT | 0                | 0                   | 0                          | 0                           | JULY/AUG/SEPT                    | 5                  | 11                               | 21                           | -10                         |
| OCT/NOV/DEC   | 1                | 0                   | 0                          | 0                           | OCT/NOV/DEC                      | 23                 | 35                               | 20                           | 15                          |
| JAN/FEB/MAR   | 0                | 0                   | 0                          | 0                           | JAN/FEB/MAR                      | 0                  | 4                                | 15                           | -11                         |
| APR/MAY/JUNE  | 0                | 0                   | 0                          | 0                           | APR/MAY/JUNE                     | 8                  | 0                                | 0                            | 0                           |

-30  $\mathbf{A}$ -40 JULY AUG SEPT OCT NOV DEC FEB APR JUNE JAN MAR MAY ٦Г ٦Г

| 13 CLUBS OF 31 ADDED 1 OR MORE | GENDER DISTRIBUTION                       |                                                                                                                  |                                                     |
|--------------------------------|-------------------------------------------|------------------------------------------------------------------------------------------------------------------|-----------------------------------------------------|
| NEW MEMBERS                    | MALE                                      | 529 (68.79%)                                                                                                     |                                                     |
| 4                              | FEMALE                                    | 240 (31.21%)                                                                                                     |                                                     |
|                                |                                           |                                                                                                                  |                                                     |
|                                |                                           |                                                                                                                  |                                                     |
|                                | FAMILY UNIT MEMBERS                       |                                                                                                                  | 278                                                 |
|                                | HEAD OF HOUSEHOLD                         |                                                                                                                  | 136                                                 |
|                                | NON-HEAD OF HOUSEHOLD                     |                                                                                                                  |                                                     |
|                                | CLICK HERE FOR HEALTH.<br>ASSESSMENT DATA | NEW MEMBERS MALE   FEMALE FEMALE   CLICK HERE FOR HEALTH FAMILY UNIT MEMBERS   ASSESSMENT DATA HEAD OF HOUSEHOLD | NEW MEMBERS MALE 529 (68.79%)   FEMALE 240 (31.21%) |